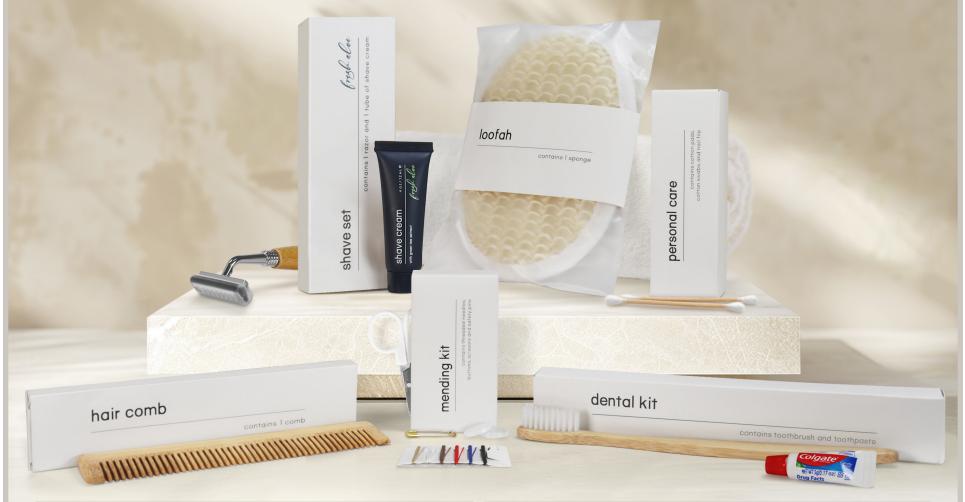

## **Premium Boxed Accessories**

Introducing our luxury paper packaging accessories. Made with recyclable boxes and upgraded bamboo products, this environmentally friendly line fits into any space while being earth conscious for an elevated guest experience.

| ITEM                                                                                                  | SKU#         | CASE | ITEM                                                                                                  | SKU #              | CASE       |
|-------------------------------------------------------------------------------------------------------|--------------|------|-------------------------------------------------------------------------------------------------------|--------------------|------------|
| Mending Kit – Boxed Mending Kit<br>{Threaded Needles, Buttons, Scissors and Safety Pin}               | G30-MEND-BMK | 300  | Shave Set – Boxed Shave Kit<br>{Bamboo Handle Razor and .4 oz/12ml Aloe Shave Cream}                  | G33-BSK            | 300        |
| Personal Care Kit – Boxed Personal Care Kit<br>{2 Cotton Pads, 2 Bamboo Swabs and Upgraded Nail File} | G31-BPCK     | 300  | Comb – Boxed Bamboo Hair Comb {1 Comb}*<br>Loofah – Eco Friendly Sisal Loofah with Elastic Hand Strap | G34-BBC*<br>G35-SL | 300<br>300 |
| Dental Kit – Boxed Dental Kit<br>{Bamboo Toothbrush and 5g Colgate Toothpaste}                        | G32-BDK      | 300  | {1 Individually Wrapped Loofah}                                                                       | *Available Spec    | cial Order |