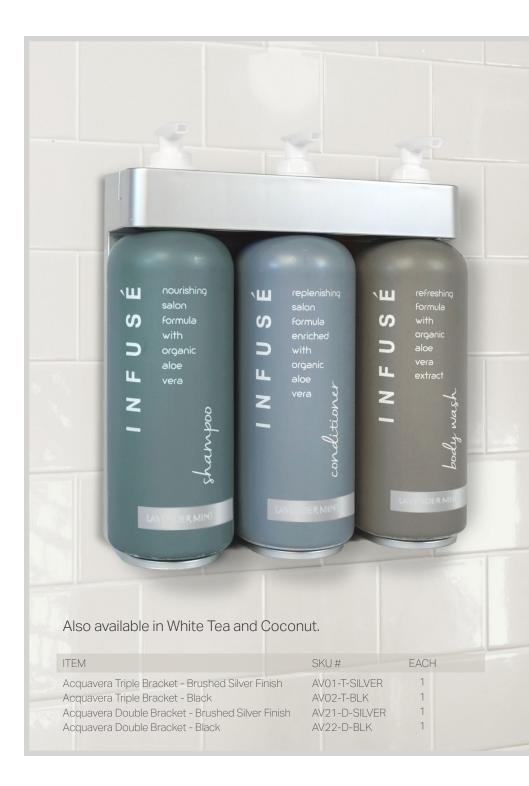

## Acquavera Bracket System

Our newest dispenser program, the luxurious Acquavera system, features a sleek tamper-resistant bracket that pairs with our elegant pump dispenser amenity bottles. The robust ABS plastic holder is extremely durable and installation is easy with a secure mounting system that requires no drilling.

Replacement or refill of the bottles is quick and easy using the convenient simple to use key. The eco-friendly dispenser bottles are made of the food grade PET material, one of the most recyclable plastics available today.

Beauty, ease of use and earth-conscious materials make the Acquavera dispenser system the ideal amenity system.