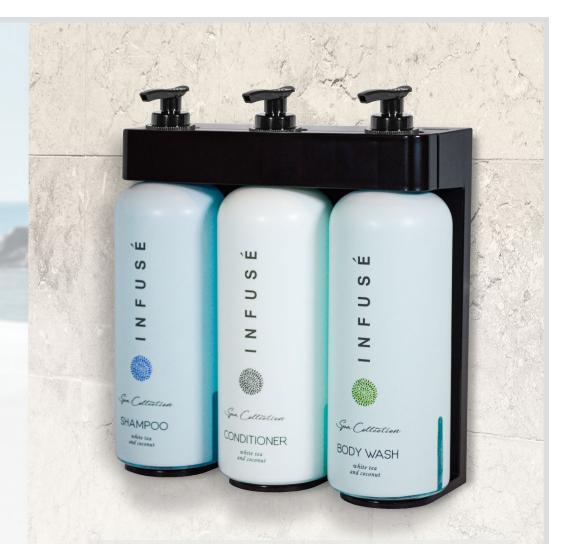

Infusé® Spa Collection White Tea and Coconut Bottles for the Acquavera Dispenser

Our newest dispenser bottle line brings luxury to any bathroom whether in our Acquavera bracket system or directly on the countertop. The earth-conscious refillable bottles feature a clean and elegant design that enhances the appearance of any spa or suite. The individually labeled bottles are also available for retail sale and customization.

| INFUSÉ® WHITE TEA AND COCONUT                                                                                                                                                                                                   | SKU#                                                                                   | CASE                             |
|---------------------------------------------------------------------------------------------------------------------------------------------------------------------------------------------------------------------------------|----------------------------------------------------------------------------------------|----------------------------------|
| Shampoo – 13.53 oz/400 ml Pump Dispenser<br>Conditioner – 13.53 oz/400 ml Pump Dispenser<br>Body Wash – 13.53 oz/400 ml Pump Dispenser<br>Lotion – 13.53 oz/400 ml Pump Dispenser<br>Hand Wash – 13.53 oz/400 ml Pump Dispenser | ACQ10-WTC-S400<br>ACQ11-WTC-C400<br>ACQ12-WTC-W400<br>ACQ13-WTC-L400<br>ACQ14-WTC-H400 | 12<br>12<br>12<br>12<br>12<br>12 |
| INFUSÉ® LAVENDER MINT                                                                                                                                                                                                           | SKU#                                                                                   | CASE                             |
| Shampoo – 13.53 oz/400 ml Pump Dispenser<br>Conditioner – 13.53 oz/400 ml Pump Dispenser<br>Body Wash – 13.53 oz/400 ml Pump Dispenser<br>Lotion – 13.53 oz/400 ml Pump Dispenser<br>Hand Wash – 13.53 oz/400 ml Pump Dispenser | ACQ15-ILM-S400<br>ACQ16-ILM-C400<br>ACQ17-ILM-W400<br>ACQ18-ILM-L400<br>ACQ19-ILM-H400 | 12<br>12<br>12<br>12<br>12       |