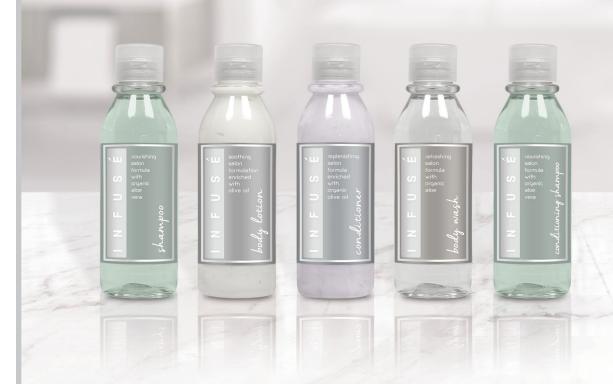

## Infusé® Lavender Mint Collection

We are pleased to offer the much anticipated Infusé® Lavender Mint Collection in elegant 1.25 oz bottles, which are made in the USA. Mild and nourishing with fresh aloe vera, this beautifully fragranced line has a calming feel on the skin and hair. Each salon-quality formulation in the collection is vegan friendly, paraben and gluten free and 100% biodegradable. Bring a level of sophistication to the space with the Infusé® Lavender Mint line of amenities.

## INFUSÉ

| ITEM                                                                                                                                                                              | SKU#                                                                | CASE                            |
|-----------------------------------------------------------------------------------------------------------------------------------------------------------------------------------|---------------------------------------------------------------------|---------------------------------|
| Shampoo – 1.25 oz/37 ml Bottle<br>Conditioner – 1.25 oz/37 ml Bottle<br>Lotion – 1.25 oz/37 ml Bottle<br>Body Wash – 1.25 oz/37 ml Bottle<br>Cond. Shampoo – 1.25 oz/37 ml Bottle | INB50-S125<br>INB51-C125<br>INB52-L125<br>INB53-W125<br>INB54-CS125 | 240<br>240<br>240<br>240<br>240 |
|                                                                                                                                                                                   |                                                                     |                                 |