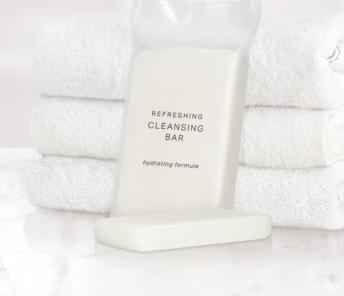

| ITEM SKU # CASE   Cleansing Bar – 20g Small Sachet IN20-SCB100 400   Cleansing Bar – 40g Large Sachet IN22-SCB200 200   Massage Bar – 50g Large Sachet IN24-SMB50 200   Cleansing Bar – 35g Soap Box IN30-BCB300 200 |                                                                    |                           |      |
|----------------------------------------------------------------------------------------------------------------------------------------------------------------------------------------------------------------------|--------------------------------------------------------------------|---------------------------|------|
| Cleansing Bar – 40g Large Sachet IN22-SCB200 200   Massage Bar – 50g Large Sachet IN24-SMB50 200   Cleansing Bar – 35g Soap Box IN30-BCB300 200                                                                      | ITEM                                                               | SKU#                      | CASE |
| Spa Collection Cleansing Bar - 30g Sachet GS24-CB30 250                                                                                                                                                              | Cleansing Bar – 40g Large Sachet<br>Massage Bar – 50g Large Sachet | IN22-SCB200<br>IN24-SMB50 | 200  |